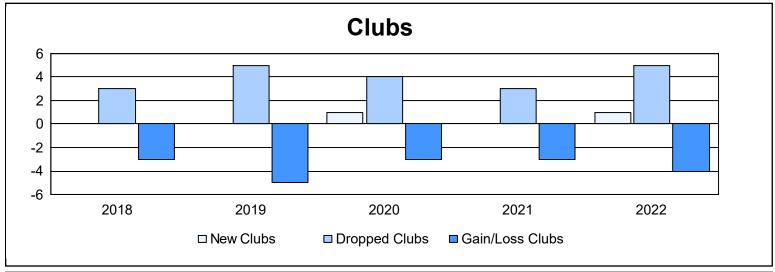

District 330 B As of June 2022 Cumulative

| Year      | New<br>Clubs | Dropped<br>Clubs | Gain/<br>Loss<br>Clubs | New<br>Members | Charter<br>Members | Reinstate<br>Members | Transfer<br>Members | Total<br>Member<br>Added | Total<br>Members<br>Dropped | Gain/<br>Loss<br>Members |
|-----------|--------------|------------------|------------------------|----------------|--------------------|----------------------|---------------------|--------------------------|-----------------------------|--------------------------|
| 2017-2018 | 0            | 3                | -3                     | 308            | 0                  | 5                    | 11                  | 324                      | 473                         | -149                     |
| 2018-2019 | 0            | 5                | -5                     | 321            | 0                  | 12                   | 7                   | 340                      | 482                         | -142                     |
| 2019-2020 | 1            | 4                | -3                     | 189            | 21                 | 5                    | 15                  | 230                      | 478                         | -248                     |
| 2020-2021 | 0            | 3                | -3                     | 177            | 0                  | 7                    | 5                   | 189                      | 359                         | -170                     |
| 2021-2022 | 1            | 5                | -4                     | 186            | 27                 | 10                   | 7                   | 230                      | 365                         | -135                     |
| Average   | 0            | 4                | -4                     | 236            | 10                 | 8                    | 9                   | 263                      | 431                         | -169                     |