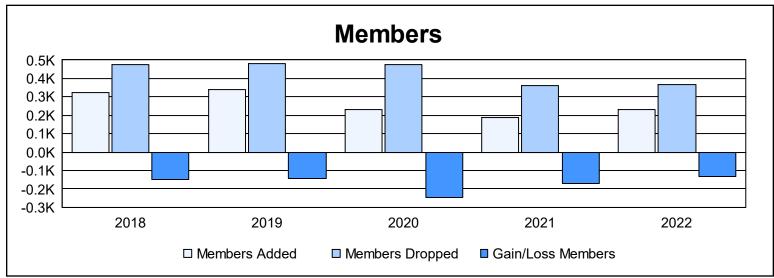

District 330 B As of June 2022 Cumulative

| Year      | New<br>Clubs | Dropped<br>Clubs | Gain/<br>Loss<br>Clubs | New<br>Members | Charter<br>Members | Reinstate<br>Members | Transfer<br>Members | Total<br>Member<br>Added | Total<br>Members<br>Dropped | Gain/<br>Loss<br>Members |
|-----------|--------------|------------------|------------------------|----------------|--------------------|----------------------|---------------------|--------------------------|-----------------------------|--------------------------|
| 2017-2018 | 0            | 3                | -3                     | 308            | 0                  | 5                    | 11                  | 324                      | 473                         | -149                     |
| 2018-2019 | 0            | 5                | -5                     | 321            | 0                  | 12                   | 7                   | 340                      | 482                         | -142                     |
| 2019-2020 | 1            | 4                | -3                     | 189            | 21                 | 5                    | 15                  | 230                      | 478                         | -248                     |
| 2020-2021 | 0            | 3                | -3                     | 177            | 0                  | 7                    | 5                   | 189                      | 359                         | -170                     |
| 2021-2022 | 1            | 5                | -4                     | 186            | 27                 | 10                   | 7                   | 230                      | 365                         | -135                     |
| Average   | 0            | 4                | -4                     | 236            | 10                 | 8                    | 9                   | 263                      | 431                         | -169                     |